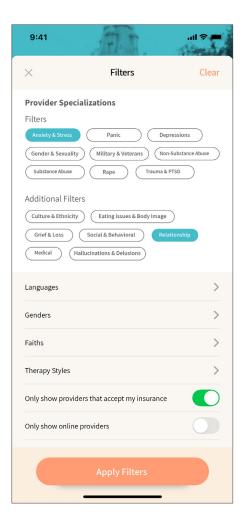

### 3. Narrow your search.

Click "Add Filters" to sort providers and show providers who accept your insurance.