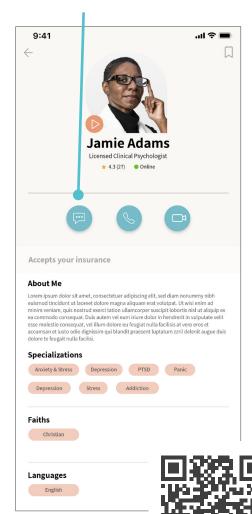

#### 4. Connect with a counselor.

Choose the chat icon in the provider's profile to send them a message to schedule a free consult or your first session.