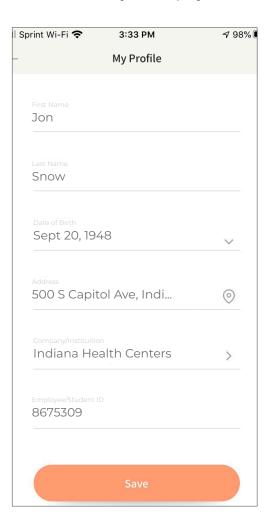

### 1. Use your phone to register.

Provide your address, name, email, company name, and employee ID. This information is confidential and not shared with your employer.