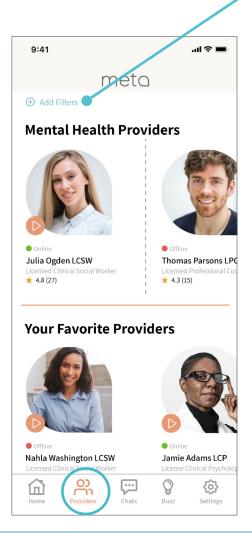

### 2. Browse providers.

Select the "Providers" tab at the bottom. The sytem will show providers you can connect with.