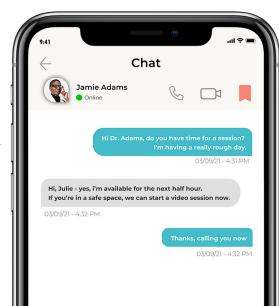

## Why try META Teletherapy?

- O Choose your own therapist
- Therapists are available mornings, days, and evenings 7 days a week
- Sessions conducted through the app from the **privacy of your home**
- No subscription fees or commitment -change therapists at any time
- Self-help articles and videos posted weekly through the in-app Buzz feature
- Completely confidential -- your employer won't know
- Insurace accepted -- filter therapists in your insurance network