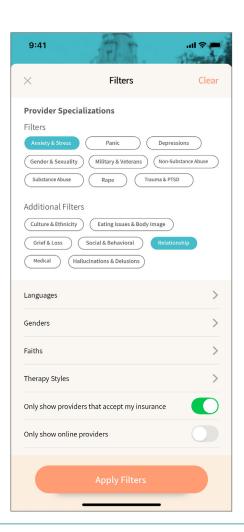

### 3. Narrow your search.

Click "Add Filters" to sort providers and show providers offering school-sponsored sessions.