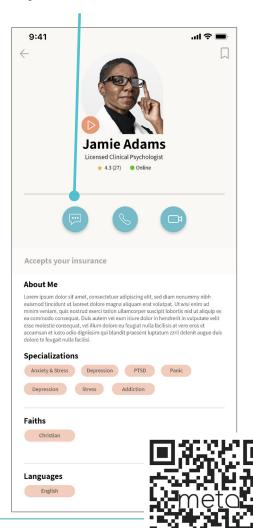

#### 4. Connect with a counselor.

Choose the chat icon in the provider's profile to send them a message to schedule a free consult or your first session.